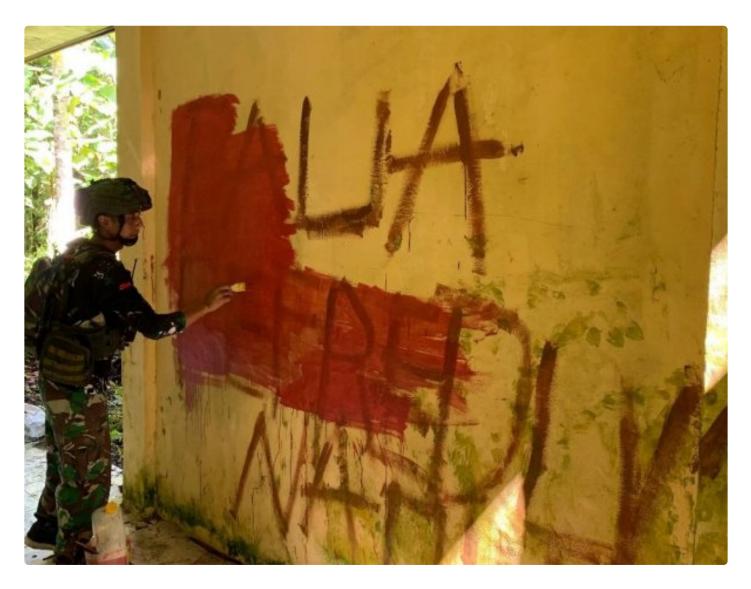

## Upholding Unity: Habema Soldiers Repaint Walls Defaced with Morning Star Symbols

Jurnalis Agung - PAPUA.GO.WEB.ID

Dec 15, 2024 - 12:37

PAPUA- The Free Papua Movement (OPM) struck again, this time targeting the tranquil Aifat District of Maybrat Regency, Papua. On Saturday, December 14, 2024, during a routine patrol in Susumuk Village, soldiers from the 501/BY Task Force uncovered walls of abandoned buildings vandalized with the Morning Star symbol and inflammatory writings—symbols often linked to separatist provocations.

Recognizing the potential threat these markings posed to public order and regional stability, the soldiers of Satgas Yonif 501 Kostrad took swift action to erase the provocative symbols. Armed with paint and brushes, they transformed the defaced walls into canvases of unity, emblazoned with nationalist messages underscoring Papua's integral role within the Republic of Indonesia.